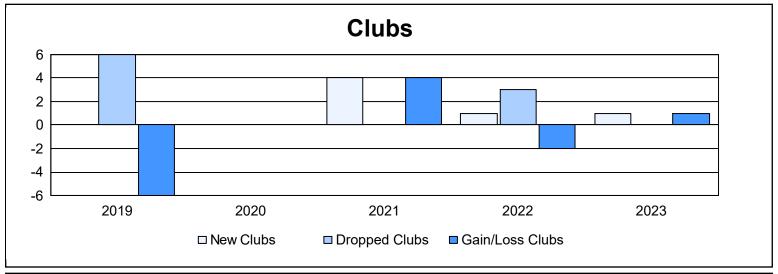

District F 1 As of June 2023 Cumulative

| Year      | New<br>Clubs | Dropped<br>Clubs | Gain/<br>Loss<br>Clubs | New<br>Members | Charter<br>Members | Reinstate<br>Members | Transfer<br>Members | Total<br>Member<br>Added | Total<br>Members<br>Dropped | Gain/<br>Loss<br>Members |
|-----------|--------------|------------------|------------------------|----------------|--------------------|----------------------|---------------------|--------------------------|-----------------------------|--------------------------|
| 2018-2019 | 0            | 6                | -6                     | 76             | 2                  | 39                   | 5                   | 122                      | 341                         | -219                     |
| 2019-2020 | 0            | 0                | 0                      | 44             | 0                  | 7                    | 3                   | 54                       | 128                         | -74                      |
| 2020-2021 | 4            | 0                | 4                      | 140            | 110                | 8                    | 1                   | 259                      | 153                         | 106                      |
| 2021-2022 | 1            | 3                | -2                     | 208            | 29                 | 57                   | 17                  | 311                      | 268                         | 43                       |
| 2022-2023 | 1            | 0                | 1                      | 76             | 26                 | 8                    | 0                   | 110                      | 171                         | -61                      |
| Average   | 1            | 2                | -1                     | 109            | 33                 | 24                   | 5                   | 171                      | 212                         | -41                      |